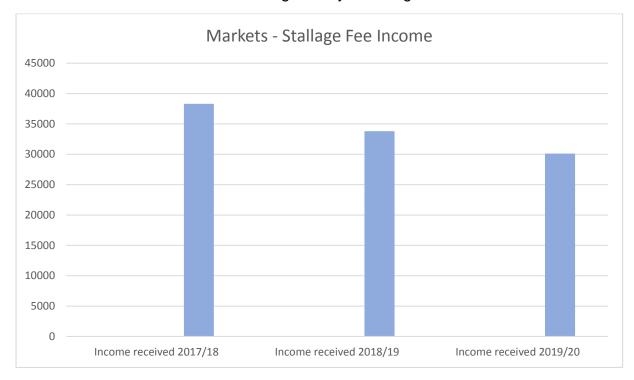

Total income received year on year is illustrated below, 2019/20 figures are actuals April to July, with estimates for August to March (There was impact on income from the adverse weather conditions of 2016/17 with a number of markets being cancelled).