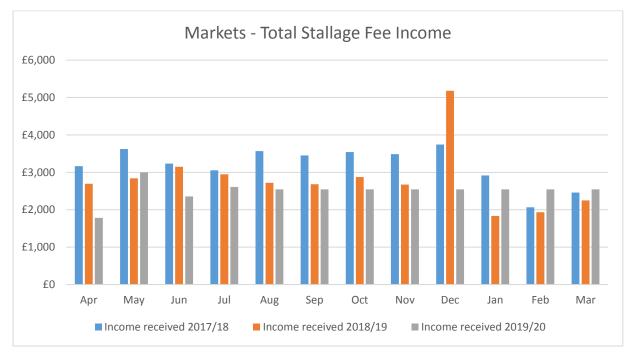

## 2. Prior years analysis, current financial year projections

The graph below illustrates the actual income that has been received over the last three financial year split over months. 2019/20 figures are actuals April to July, with estimates to year end.